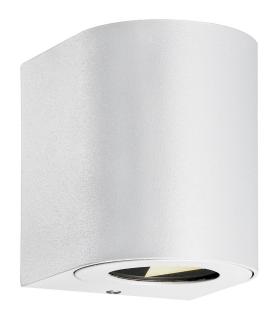

## nordlux®

Height (cm): 10.4 Projection (cm): 10 Width (cm): 8.7

## Canto 2

Item number: 49701001 White EAN: 5701581482388

Packaging unit 3
Material: Aluminium
IP44, Class 1 (Earth contact), 230V
LED MODUL, Light source incl. 2x6w led
Parallel connection possible

Area: Outdoor Energy class A++ - A