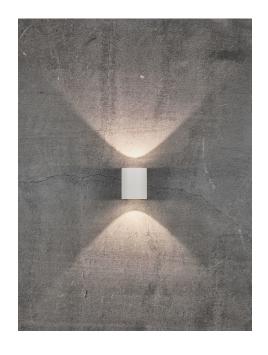

## Lightsource info (pr. lightsource)

Lumen: 500 Lifetime: 25000 On/Off: 12500

Colour temperature: 2700K

RA: 80

Beam angle: 75° Dimmable: No

Energy class A+

Whether Canto 2. is placed indoors or outdoors, the lamp offers a unique lighting experience. The minimalist design makes the lamp both decorative and sculptural. The light flows both up and down, and with the three included pattern inserts, it is possible to change the light image according to desire and personal style.