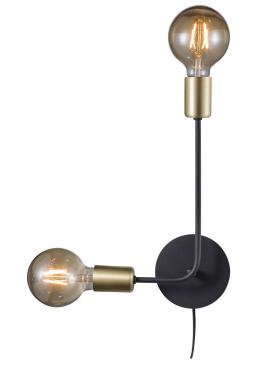

## nordlux®

Height (cm): 44.5 Projection (cm): 10 Width (cm): 31 Shade diameter (cm): 4.2 Tube diameter (cm): 0.8 Wall box (cm): Ø8

## **Josefine**

Item number: 48941003 Mat black EAN: 5701581464087

Packaging unit 3 Material: Metal

IP20, Class 2 (Double isolated), 230V

Cord: 150 cm, Black

Can the cable be replaced? Yes

Switch on the cable

E27, Max. 2X28W, Light source not included

Area: Indoor

Energy class A++ - E

The innovative and playful design makes Josefine a decorative and modern series. The stringent tube contributes to an industrial look, which complements a rough and modern decor. In contrast to the industrial expression are the beautiful brass details and soft shapes, which result in an incredibly decorative series that balances minimalism and elegance in the finest possible manner. Furthermore, the Josefine series allows for personality in the use of decorative lights, illuminating the room in the finest manner imaginable.