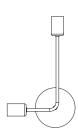

## nordlux®

Height (cm): 44.5 Projection (cm): 10 Width (cm): 31 Shade diameter (cm): 4.2 Tube diameter (cm): 0.8 Wall box (cm): Ø8