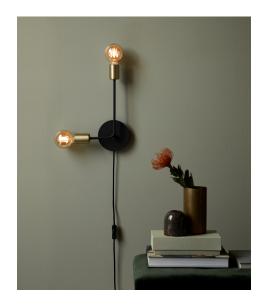

E27, Max. 2X28W, Light source not included

Area: Indoor

Energy class A++ - E

The innovative and playful design makes Josefine a decorative and modern series. The stringent tube contributes to an industrial look, which complements a rough and modern decor. In contrast to the industrial expression are the beautiful brass details and soft shapes, which result in an incredibly decorative series that balances minimalism and elegance in the finest possible manner. Furthermore, the Josefine series allows for personality in the use of decorative lights, illuminating the room in the finest manner imaginable.